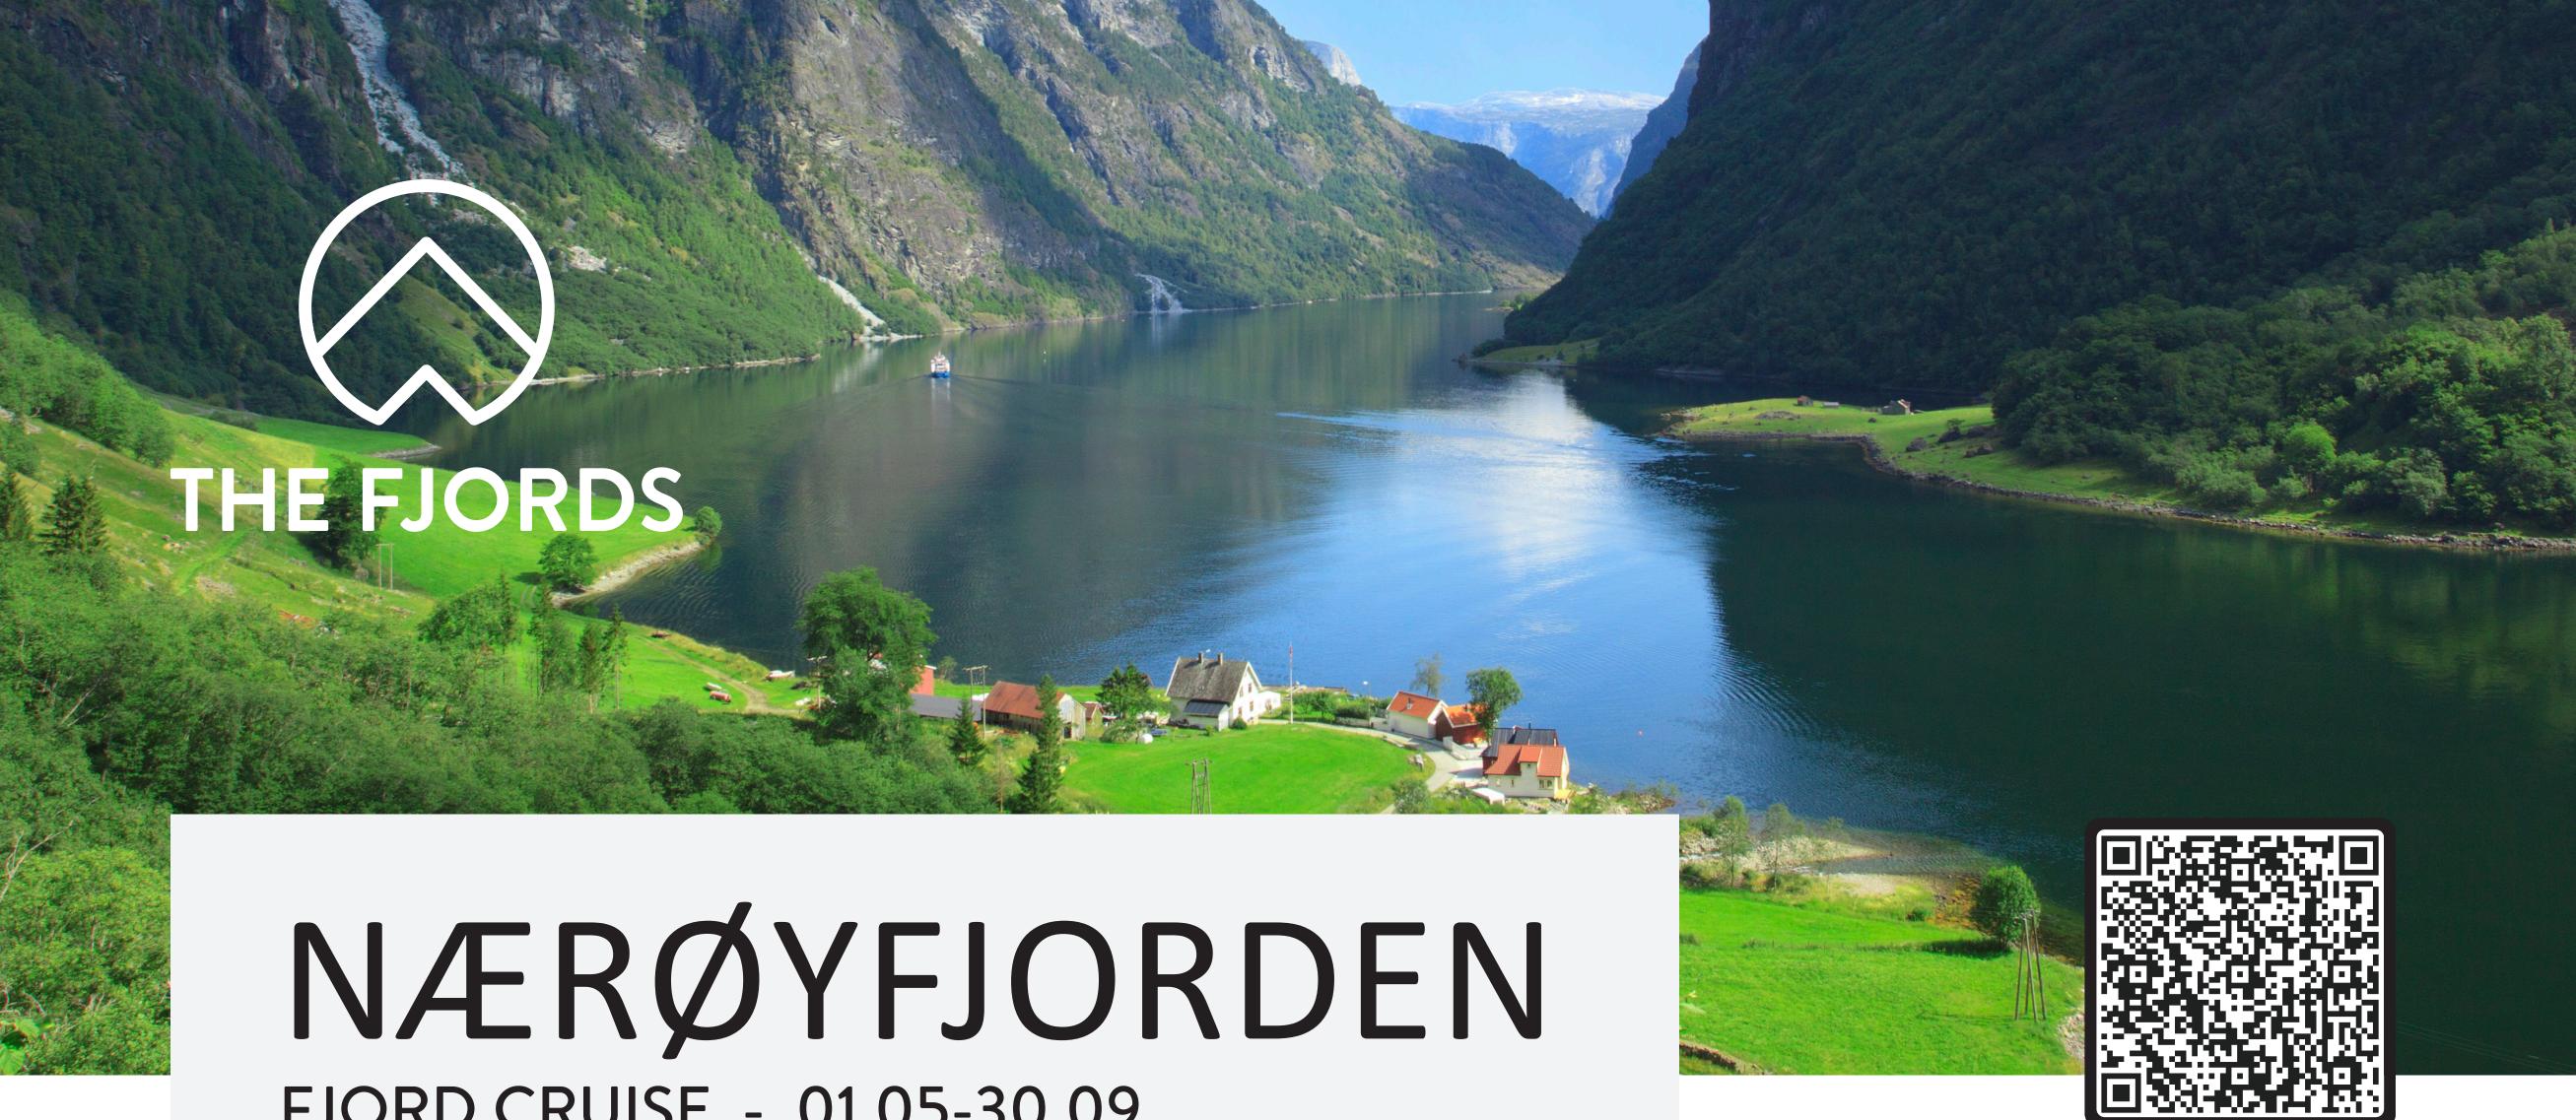

BOOK NOM

The fjord is 17 km long and at its narrowest it is 250 meters wide.

The magnificent fjord landscape is often referred to as one of the most beautiful areas in the world and its place on UNESCO's World Heritage List is well-deserved.